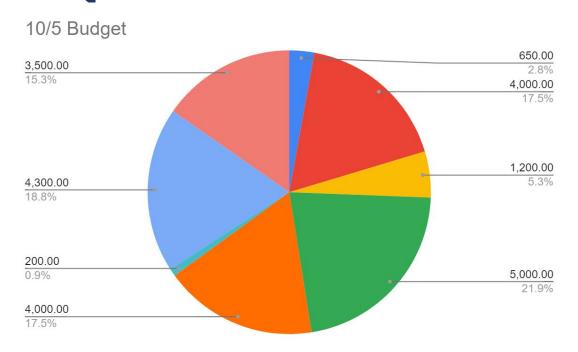

#### **Student Support** (details next page):

Budget: \$22,850Actual: \$3,900.68

## Student Support Expenses

| Student Support          | 10/5 Approved<br>Budget | 23-24 Actuals |
|--------------------------|-------------------------|---------------|
| Academic Support         | 650.00                  | \$225.00      |
| AP Breakfast & Snacks    | 4,000.00                | \$0.00        |
| College Outreach Support | 1,200.00                | \$331.04      |
| Diversity Committee      | 5,000.00                | -\$890.95     |
| Health & Wellness        | 4,000.00                | \$809.98      |
| Reflections Committee    | 200.00                  | \$0.00        |
| Shakespeare Festival     | 4,300.00                | \$0.00        |
| Back To School Bash      | 3,500.00                | \$3,425.61    |
| Total                    | 22,850.00               | \$3,900.68    |