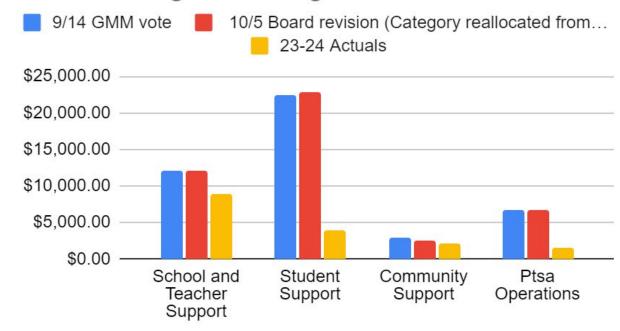

## Approved 23-24 Budget versus Actuals as of 02/05/2024 - PTSA Expenses

#### **PTSA Expenses:**

Budget: \$44,133.25Actual: \$16,292.52

### **School and Teacher Support** (*Teacher appreciation*. *Junches etc*):

appreciation, lunches etc):Budget: \$12,000Actual: \$8,859.72

#### **Student Support** (details next page):

Budget: \$22,850Actual: \$3,900.68

## **Community Support** (Regional Gatherings, Freshmen orientation and other events):

Budget: \$2,500Actual: \$2,052

## **PTSA Operations** (Systems, supplies, meetings, marketing and directory):

Buďget: \$6,783.25Actual: \$1,480.12

### PTSA Categories Budget Versus Actuals