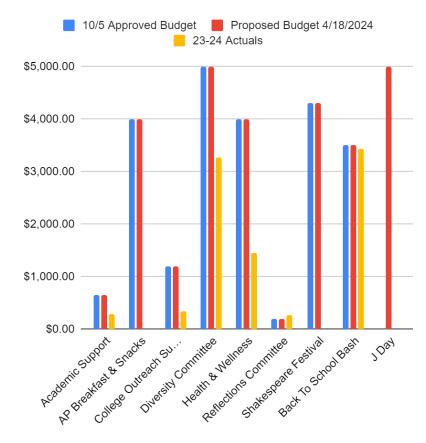

## Student Support Expenses as of 04/02/2024

| Student Support          | 10/5<br>Approved<br>Budget | Proposed<br>Budget<br>4/18/2024 | 23-24<br>Actuals |
|--------------------------|----------------------------|---------------------------------|------------------|
| Academic Support         | \$650.00                   | \$650.00                        | \$291.00         |
| AP Breakfast & Snacks    | \$4,000.00                 | \$4,000.00                      | \$0.00           |
| College Outreach Support | \$1,200.00                 | \$1,200.00                      | \$331.04         |
| Diversity Committee      | \$5,000.00                 | \$5,000.00                      | \$3,261.33       |
| Health & Wellness        | \$4,000.00                 | \$4,000.00                      | \$1,456.19       |
| Reflections Committee    | \$200.00                   | \$200.00                        | \$276.00         |
| Shakespeare Festival     | \$4,300.00                 | \$4,300.00                      | \$0.00           |
| Back To School Bash      | \$3,500.00                 | \$3,500.00                      | \$3,425.61       |
| J Day                    | \$0                        | \$5,000.00                      | \$0              |
| Total                    | 22,850.00                  | \$27,850.00                     | \$9,041.17       |