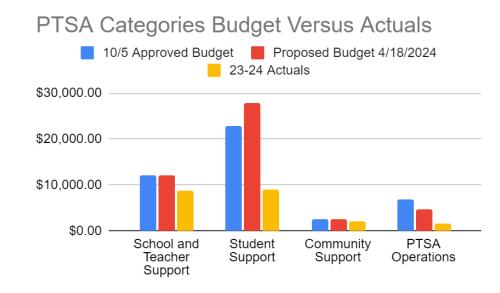

## Baseline 23-24 Budget versus Actuals (July 1- April 2,2024) - PTSA Expenses

|                 | 10/5<br>Approved<br>Budget | Proposed<br>Budget<br>4/18/2024 | 23-24<br>Actuals |
|-----------------|----------------------------|---------------------------------|------------------|
| School and      |                            |                                 |                  |
| Teacher Support | \$12,000.00                | \$12,000.00                     | \$8,859.72       |
| Student Support | \$22,850.00                | \$27,850.00                     | \$9,041.17       |
| Community       |                            |                                 |                  |
| Support         | \$2,500.00                 | \$2,500.00                      | \$2,052.00       |
| PTSA Operations | \$6,783.25                 | \$4,683.25                      | \$1,665.56       |
| Total           | \$44,133.25                | \$47,033.25                     | \$21,618.45      |